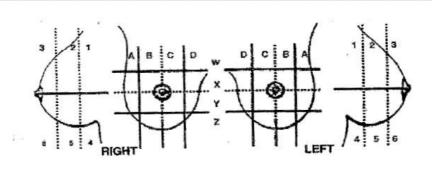

## Please answer the following questions about your breasts:

|                              | NO | Right | Left |
|------------------------------|----|-------|------|
| Lumps in breast              |    |       |      |
| Discomfort, pain, soreness   |    |       |      |
| Discharge from nipple        |    |       |      |
| Previous breast surgery      |    |       |      |
| Biopsy                       |    |       |      |
| Mastectomy                   |    |       |      |
| Moles                        |    |       |      |
| Do you have breast implants? |    |       |      |